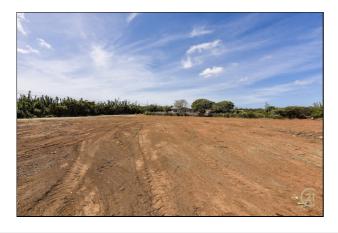

# Sabana Grandi Property Land

Mahuma (Oranjestad East) **?** Aruba

MLS# 1146043

# 205,056

District/Area: Mahuma (Oranjestad East)

Region/Country: Aruba Prop.Type: Vacant Land Prop.View: Inland View Land Area: 3,623 m<sup>2</sup> Class: Residential

## **Features and Amenities**

| Near By           | <b>Location Features</b> | Topography |  |
|-------------------|--------------------------|------------|--|
| Shopping          | Quiet Area               | Flat       |  |
| Town              | Accessible               | Cleared    |  |
| Airport           |                          |            |  |
| Front Access Road | Soil Type                |            |  |
| City Maintained   | Rock                     |            |  |
| Gravel            | Sand                     |            |  |

### **Remarks**

Offered a very nice plot of land. Situated in a quiet and green area. More than 3623 m2 for Awg.100 per m2. Due to its shape, this terrain is also easy to split into smaller lots or you can use it all to build a beautiful home in this natural environment. Located on a dirt road 10 minutes drive from Oranjestad. If you are interested in a viewing please call us for an appointment.