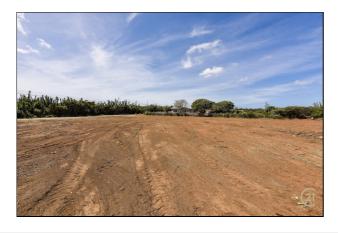

## Sabana Grandi Property Land

Mahuma (Oranjestad East) **?** Aruba

MLS# 1146043

## 205,056

**District/Area**: Mahuma (Oranjestad East)

Region/Country: Aruba Prop.Type: Vacant Land Prop.View: Inland View Land Area: 3,623 m<sup>2</sup> Class: Residential

## **Features and Amenities**

| Near By           | <b>Location Features</b> | Topography |
|-------------------|--------------------------|------------|
| Shopping          | Quiet Area               | Flat       |
| Town              | Accessible               | Cleared    |
| Airport           |                          |            |
| Front Access Road | Soil Type                |            |
| City Maintained   | Rock                     |            |
| Gravel            | Sand                     |            |

### **Remarks**

Offered a very nice plot of land. Situated in a quiet and green area. More than 3623 m2 for Awg.100 per m2. Due to its shape, this terrain is also easy to split into smaller lots or you can use it all to build a beautiful home in this natural environment. Located on a dirt road 10 minutes drive from Oranjestad. If you are interested in a viewing please call us for an appointment.