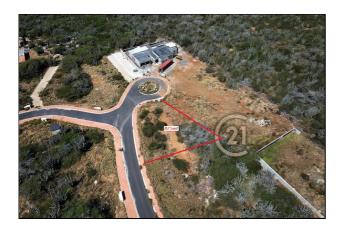

# Bona Vista Hills lot 41

Calbas (Noord) **♀** Aruba

MLS# 1154035

## Vacant Land

201,250

District/Area: Calbas (Noord)
Region/Country: Aruba
Prop.Type: Vacant Land
Prop.View: Island View
Land Area: 875 m²
Class: Residential

### **Remarks**

Bona Vista Hills, an exclusive community for you to live in!

This beautiful residential community is a unique development where you can own this 875 m2 (7265.6 sq. ft.) piece of property land and build your dream home. Located in a natural environment, this property offers a peaceful and serene ambiance, away from the hustle and bustle of the city. It's surrounded by lush greenery, allowing you to connect with nature and enjoy the scenic views. Situated in the popular North area and only a 10 min drive to the famous Palm Beach strip with all its entertainment (bars, restaurants, shopping malls, casino's) and the most popular beaches.