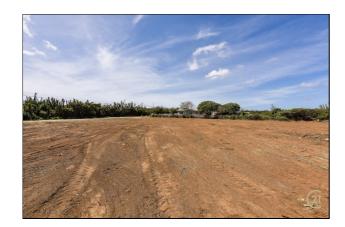

## Sabana Grandi Property Land

Mahuma (Oranjestad East) 🖗 Aruba

MLS# 1146043

Vacant Land

205,056

District/Area: Mahuma (Oranjestad East) Region/Country: Aruba Prop.Type: Vacant Land Prop.View: Inland View Land Area: 3,623 m<sup>2</sup> Class: Residential

## Remarks

Offered a very nice plot of land. Situated in a quiet and green area. More than 3623 m2 for Awg.100 per m2. Due to its shape, this terrain is also easy to split into smaller lots or you can use it all to build a beautiful home in this natural environment. Located on a dirt road 10 minutes drive from Oranjestad. If you are interested in a viewing please call us for an appointment.